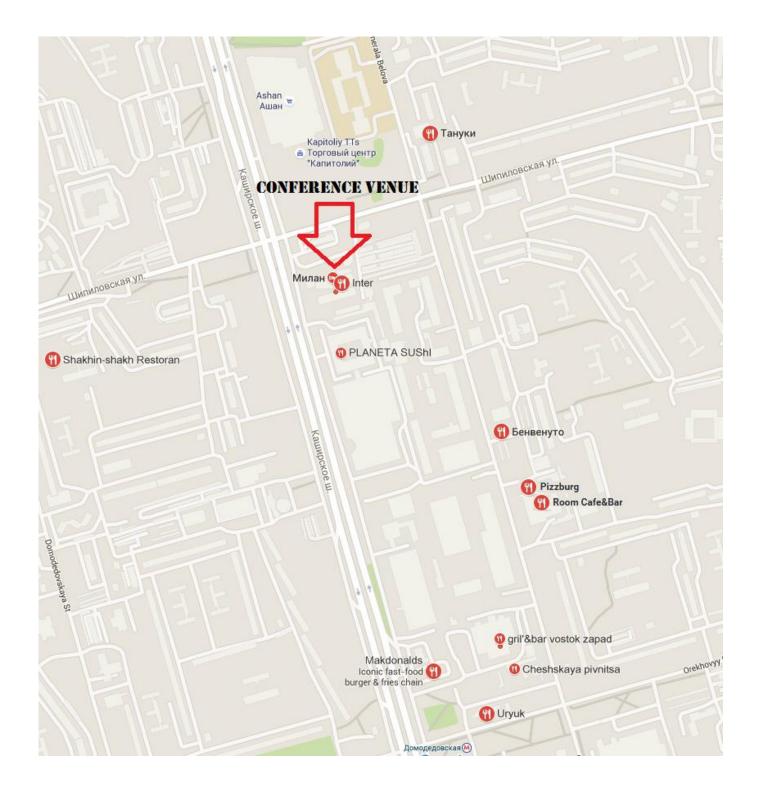

#### Meals

Business-lunch is available in hotel Milan at a price of 450 Rub.

If you would like to go outside here are some café/restaurants nearby:

- «Тапикі Sushi Bar» (Тануки) Japanese cuisine. The average bill for one person: 700-1000 Rub. Distance from hotel: 300m.
- «Room Café&Bar» European and Japanese cuisine. The average bill for one person: 1500-2000 Rub. Business lunch from 12:00 to 17:00 at a price of 150-270 Rub. Distance from hotel: 700m.
- «Benvenuto» (Бенвенуто) Italian and European cuisine. The average bill for one person: 1000-1500 Rub. Distance from hotel: 650m.
- Pizza Restaurant «Pizzburg» (Пиццбург) Italian and Japanese cuisine.
  Pizza 31 cm for 380-680 Rub. Distance from hotel: 700m.
- «Planeta Sushi» (Планета Суши) Japanese cuisine The average bill for one person: 700-1000 Rub. Distance from hotel: 150m.

Map of the nearby café/restaurants: