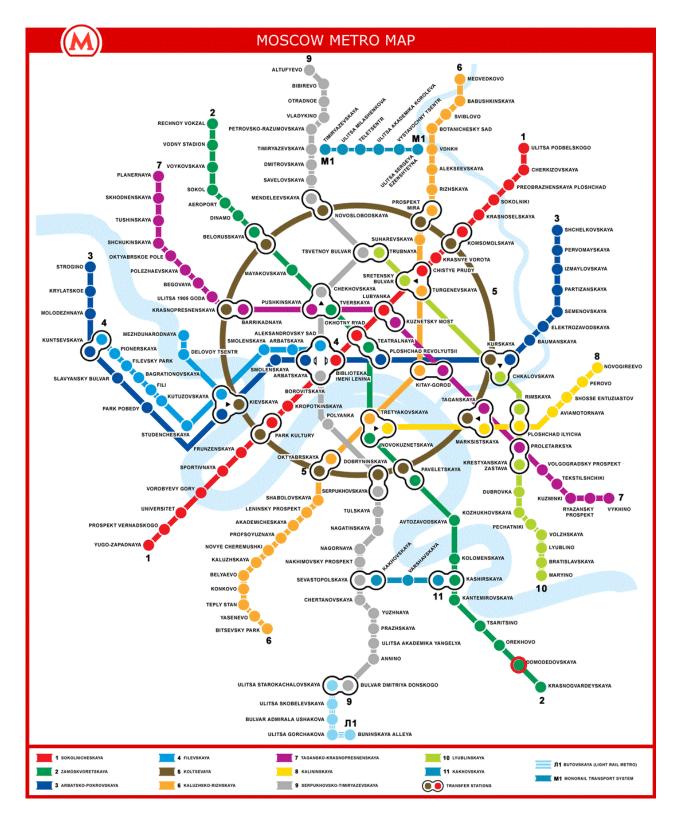

2. <u>Aeroexpress and metro</u>

You can find the railroad station near each airport, just follow "Aeroexpress" signs. The trains are circulating between airports and Moscow's train stations (more information and schedule can be found here: <u>https://aeroexpress.ru/en</u>). When you will reach the train station in Moscow you can use metro (map is below) to reach Domodedovskaya metro station near hotel Milan.